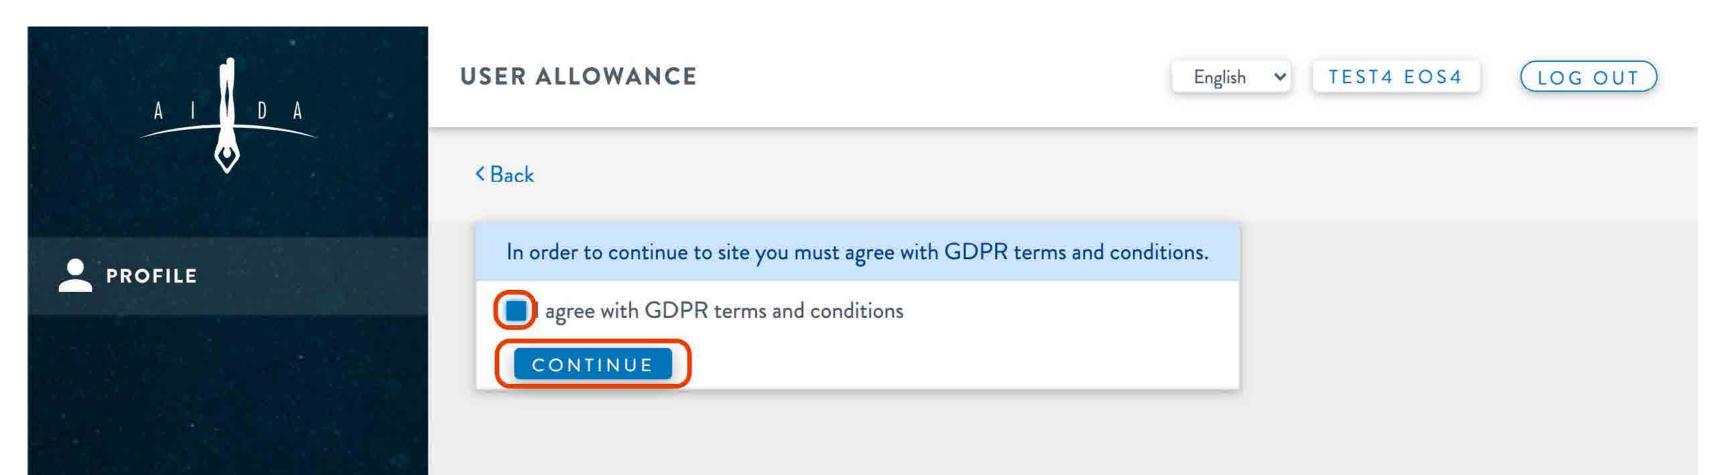

#### After the login, you **MUST** click on "**NO**" and "OK" below.

In order to finish the registration, you must tick off the box and click on "CONTINUE".

A D A

If you see your profile page (see below), the registration is done.

| A I D A                    |  |
|----------------------------|--|
| EOS 2.0                    |  |
| Email<br>locom<br>Password |  |

In order to finish the registration, you must tick off the box and click on "CONTINUE".