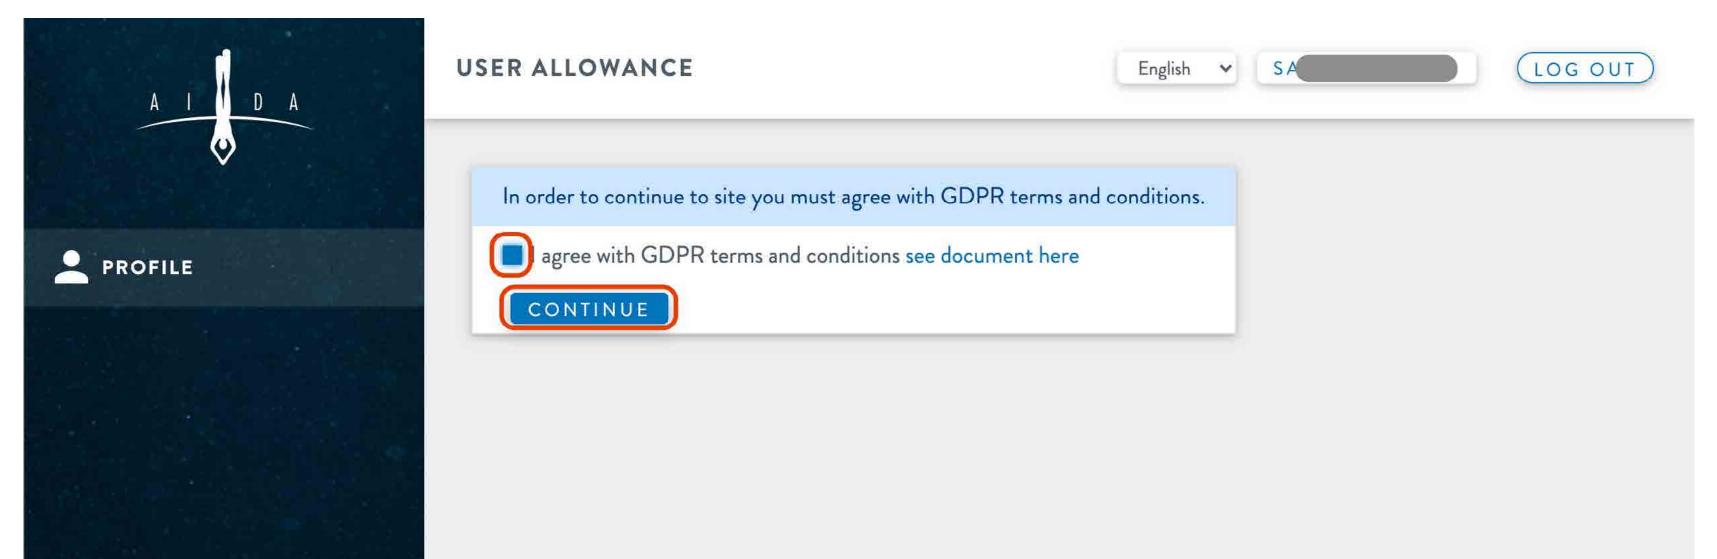

#### After the login, you **MUST** click on "**NO**" and "OK" below.

In order to finish the registration, you must tick off the box and click on "CONTINUE".

A D A

If you see your profile page (see below), the registration is done.

| A I D A                    |  |
|----------------------------|--|
| EOS 2.0                    |  |
| Email<br>locom<br>Password |  |

In order to finish the registration, you must tick off the box and click on "CONTINUE".