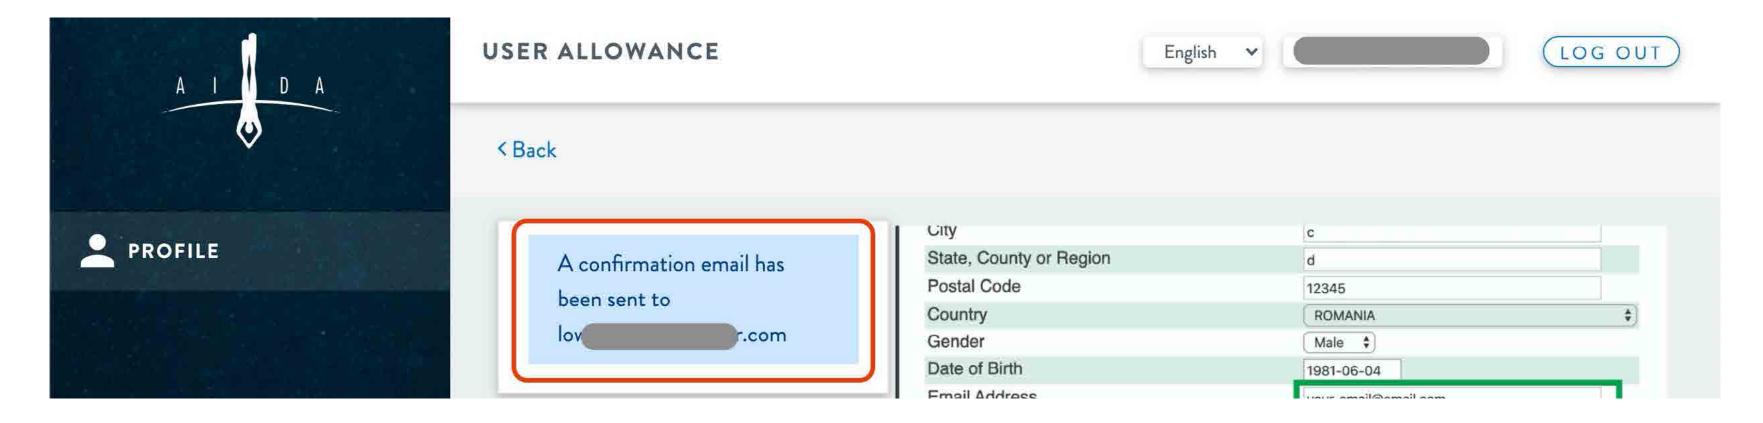

If the old account is correct, you will get a message "A confirmation email has been sent to youremail@address.com".

You must check the email and click the verification link in the email. https://eos.aidainternational.org/verify\_transfer.