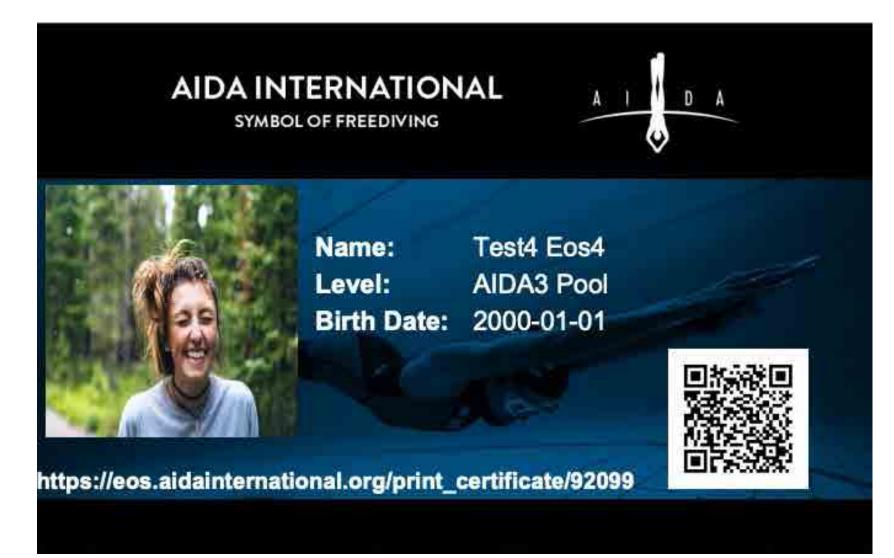

#### **A Picture in Portrait mode**

#### If you upload a picture taken in Portrait mode on your phone, then you might see

A D A

your picture turned sideways on your certification. In this case, you should crop the picture into 5:5 ratio and upload it again.