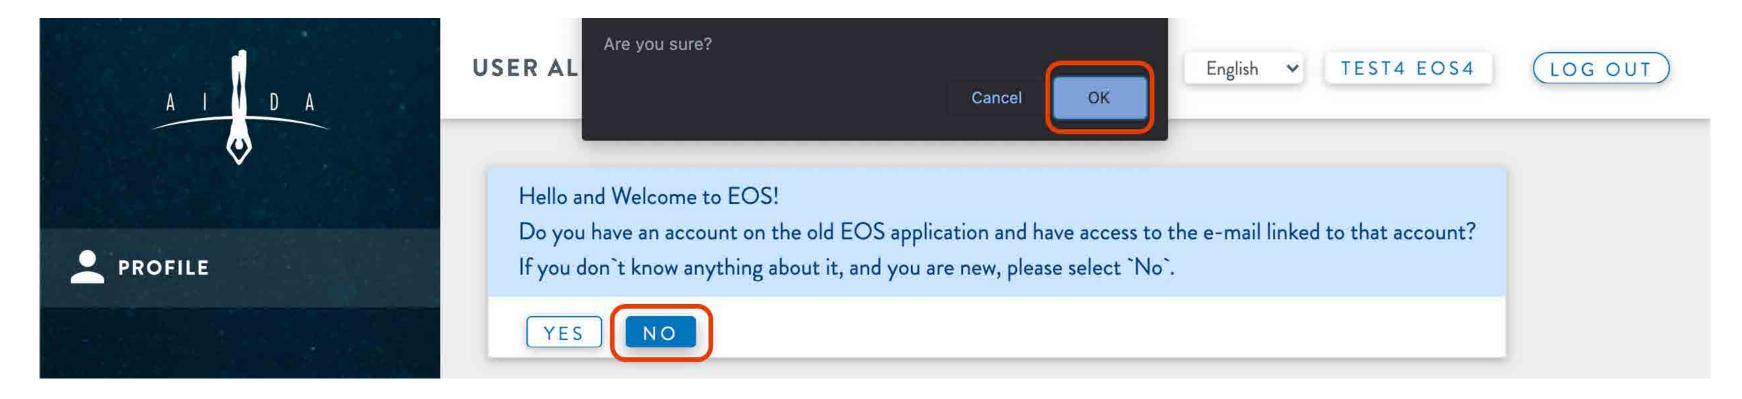

#### After the login, you **MUST** click on "**NO**" and "OK" below.

In order to finish the registration, you must tick off the box and click on "CONTINUE".

A D A

If you see your profile page (see below), the registration is done.

## After the login, you **MUST** click on "**YES**" and "OK" to transfer your data from the old EOS.

To transfer the old data from the old EOS to EOS 2.0, you **MUST** remember your account on the old EOS. But you don't need to remember the password. Write down the old EOS account and click on "CONFIRM MY EMAIL".