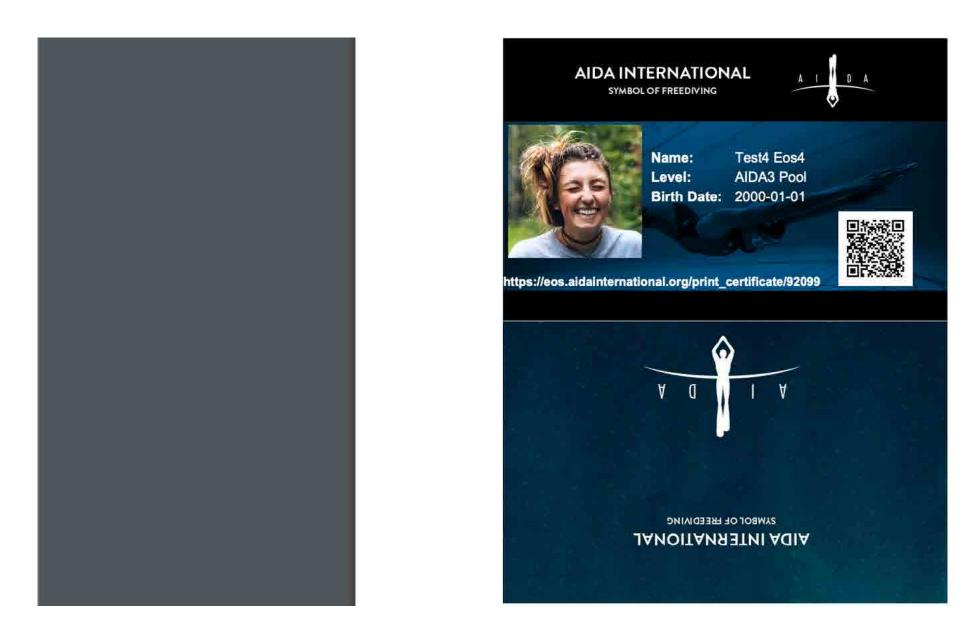

## **1.6 My Picture on the Certification Looks Strange!**

You **MUST** upload a picture of ratio **5:5**. Please read the instruction in 1.5. You **MUST** crop your picture into 5:5 ratio before you upload it.

#### A picture in non-5:5 ratio

The picture in the certification is distorted. Please upload 5:5 picture into your profile.