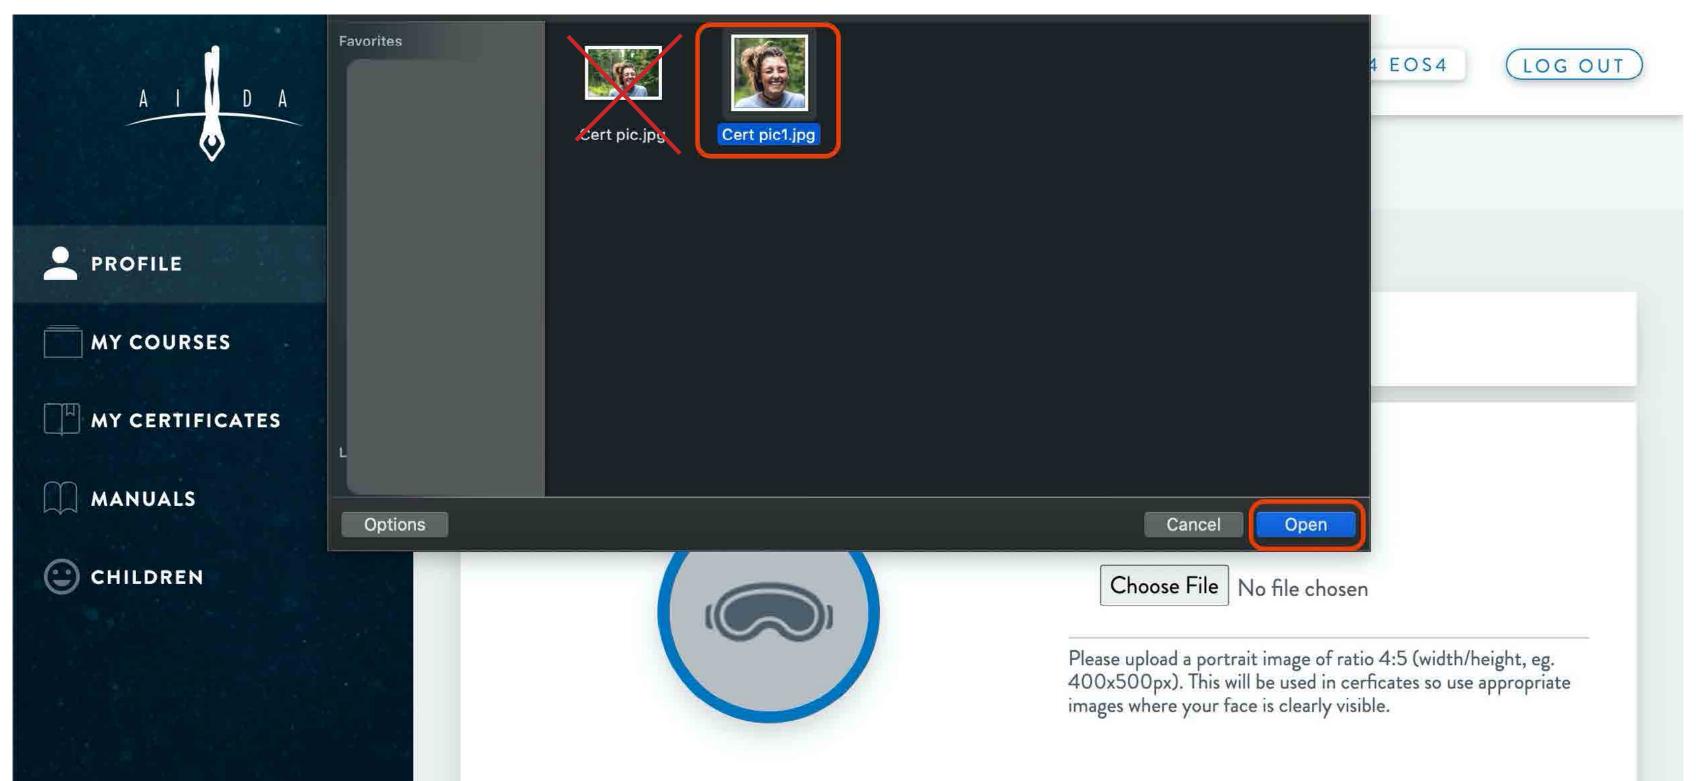

Choose a picture and click on "Open". You MUST upload an image of ratio 5:5 (4:5 on the website is wrong) with your face in the center to have a proper picture in your certification.

Last Name

A D A

Scroll down and click on "SAVE CHANGES". When you click on "SAVE CHANGES", the system will upload the chosen file to the server.

| MY CERTIFICATES<br>MANUALS<br>CHILDREN | Profile Picture     | Upload Image<br>Choose File Cert pic1.jpg<br>Please upload a portrait image of ratio 4:5 (width/height, eg.<br>400x500px). This will be used in cerficates so use appropriate<br>images where your face is clearly visible. |
|----------------------------------------|---------------------|-----------------------------------------------------------------------------------------------------------------------------------------------------------------------------------------------------------------------------|
|                                        | First Name<br>TEST4 | Last Name<br>EOS4                                                                                                                                                                                                           |
|                                        | Public Data         | <ul> <li>Allow Public Email</li> <li>Allow Public Address</li> <li>Allow Public Certifications</li> </ul>                                                                                                                   |