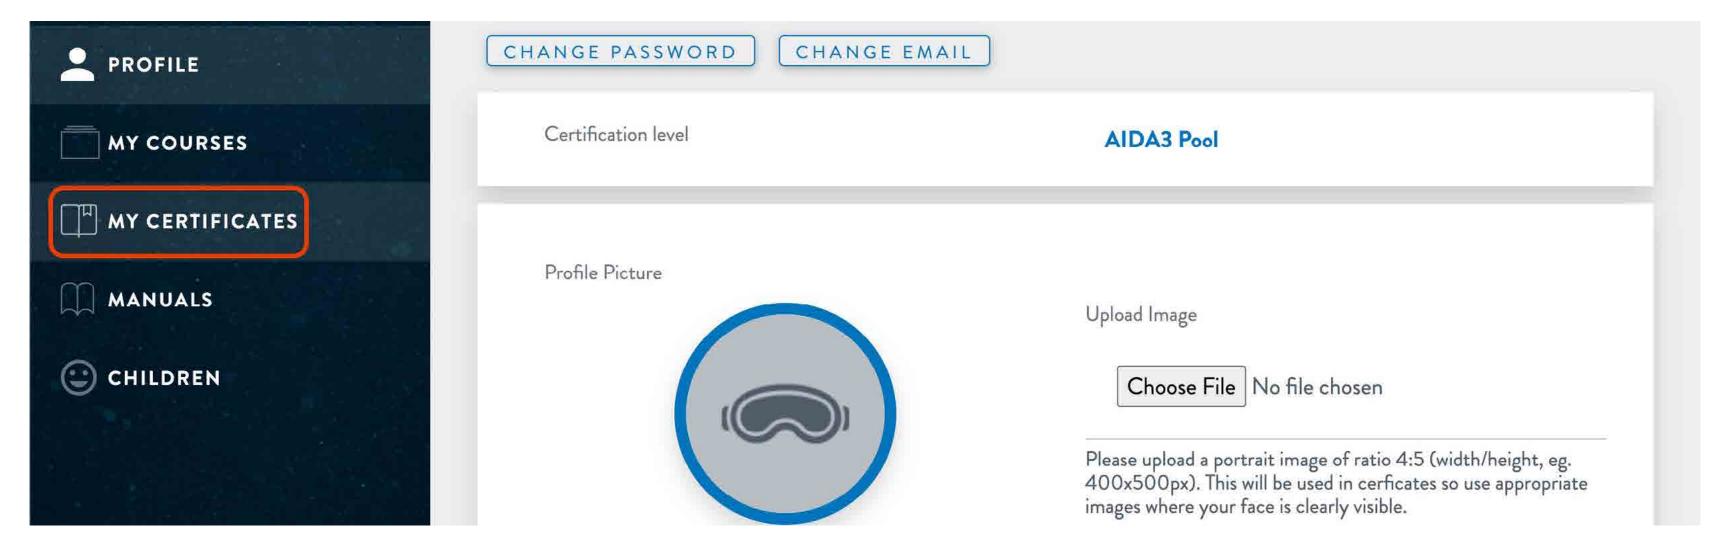

## **1.4 Where Can I Find or Download My Certification?**

Once you are certified by your instructor, you can have a digital certification. To check your certification, please follow the steps. Click on "MY CERTIFICATES" on the left side.

## **1.5 How to Add a Picture to My Certification**

Click on "PROFILE" on the left side and click on "Choose File".

| AIDA     | PROFILE                      | English V TEST4 EOS4 LOG OUT |
|----------|------------------------------|------------------------------|
|          | Personal details             |                              |
| PROFILE  | CHANGE PASSWORD CHANGE EMAIL |                              |
|          | Certification level          | AIDA3 Pool                   |
|          |                              |                              |
| MANUALS  | Profile Picture              | Upload Image                 |
| CHILDREN |                              | Choose File No file chosen   |