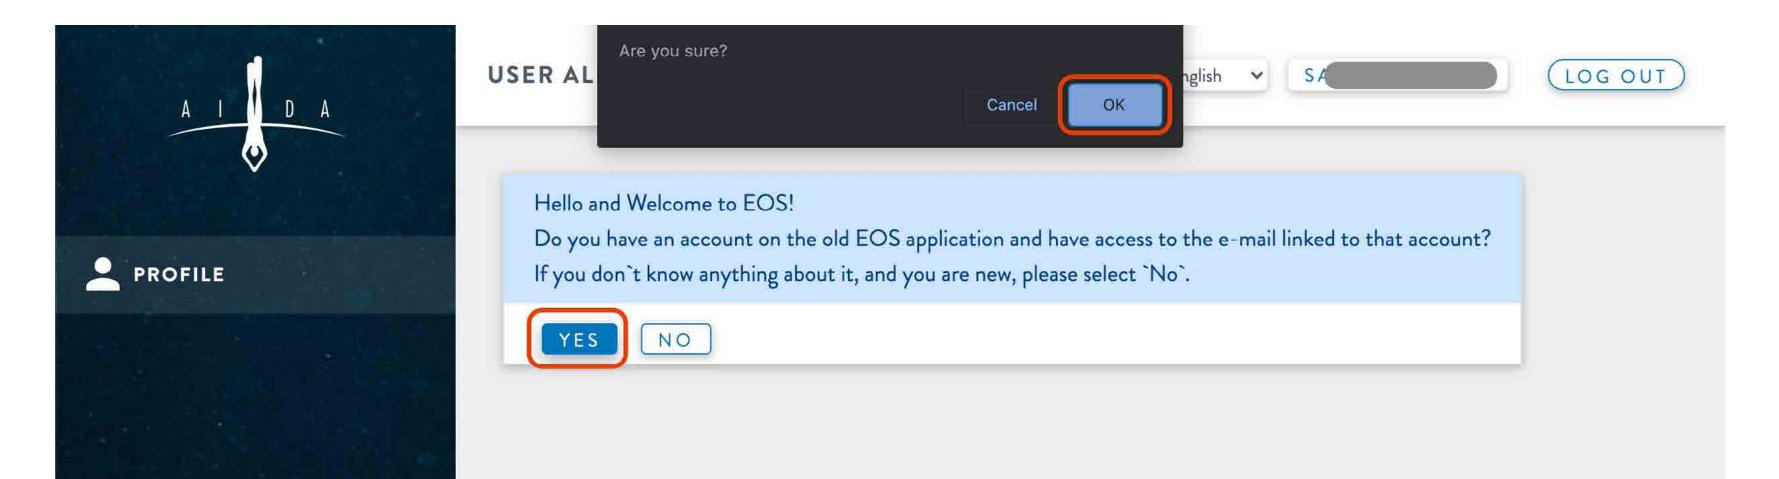

#### After the login, you **MUST** click on "**NO**" and "OK" below.

In order to finish the registration, you must tick off the box and click on "CONTINUE".

A D A

If you see your profile page (see below), the registration is done.

## After the login, you **MUST** click on "**YES**" and "OK" to transfer your data from the old EOS.

To transfer the old data from the old EOS to EOS 2.0, you **MUST** remember your account on the old EOS. But you don't need to remember the password. Write down the old EOS account and click on "CONFIRM MY EMAIL".