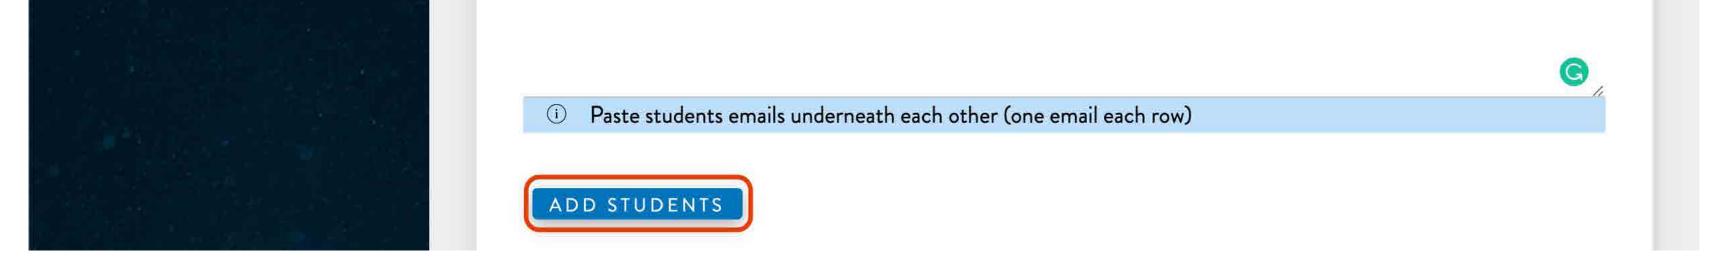

| SAVE DETAILS SAVE AND BACK TO COURSE |
|--------------------------------------|
| Add Students                         |
| aidaeostest3@gmail.com               |

Once your instructor adds you to a course, you should receive an email from AIDA. If you don't receive the email, please check your Spam mailbox or ask your instructor if the email address he/she added to the course is correct.