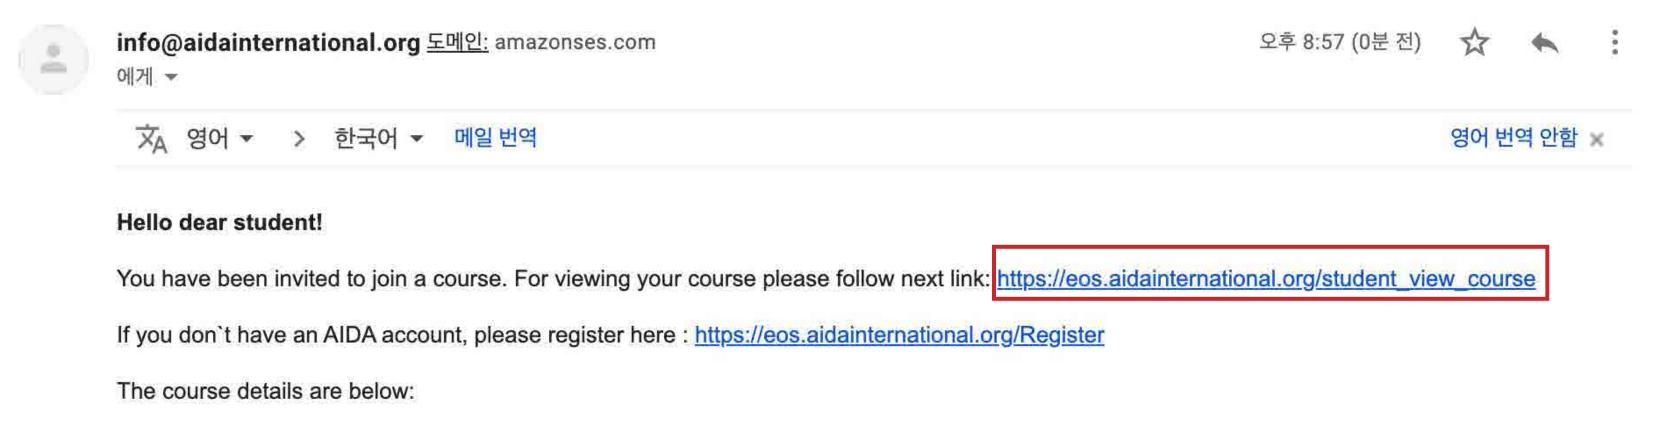

## **1.2.2 Student Registration (A Student from the Old EOS)**

If you already have an account on the old EOS but never transferred your data (education history and certifications) to EOS 2.0 yet, then you need to transfer your data to EOS 2.0 first. In this case, you must click the link with "https://eos.aidainternation. org/Register" in your email. Please look at the red box below.

info@aidainternational.org 도메인: amazonses.com 에게 👻 오후 8:57 (0분 전) 🏠 🔦

영어 번역 안함 🗙

· 文<sub>A</sub> 영어 ▼ > 한국어 ▼ 메일번역

#### Hello dear student!

You have been invited to join a course. For viewing your course please follow next link: https://eos.aidainternational.org/student\_view\_course

If you don't have an AIDA account, please register here https://eos.aidainternational.org/Register

The course details are below:

The link will bring you to the AIDA registration page. You must fill out the form. You can use either a different email or the same email with your old EOS account. But please note that you must use the same email address you gave to your instructor.