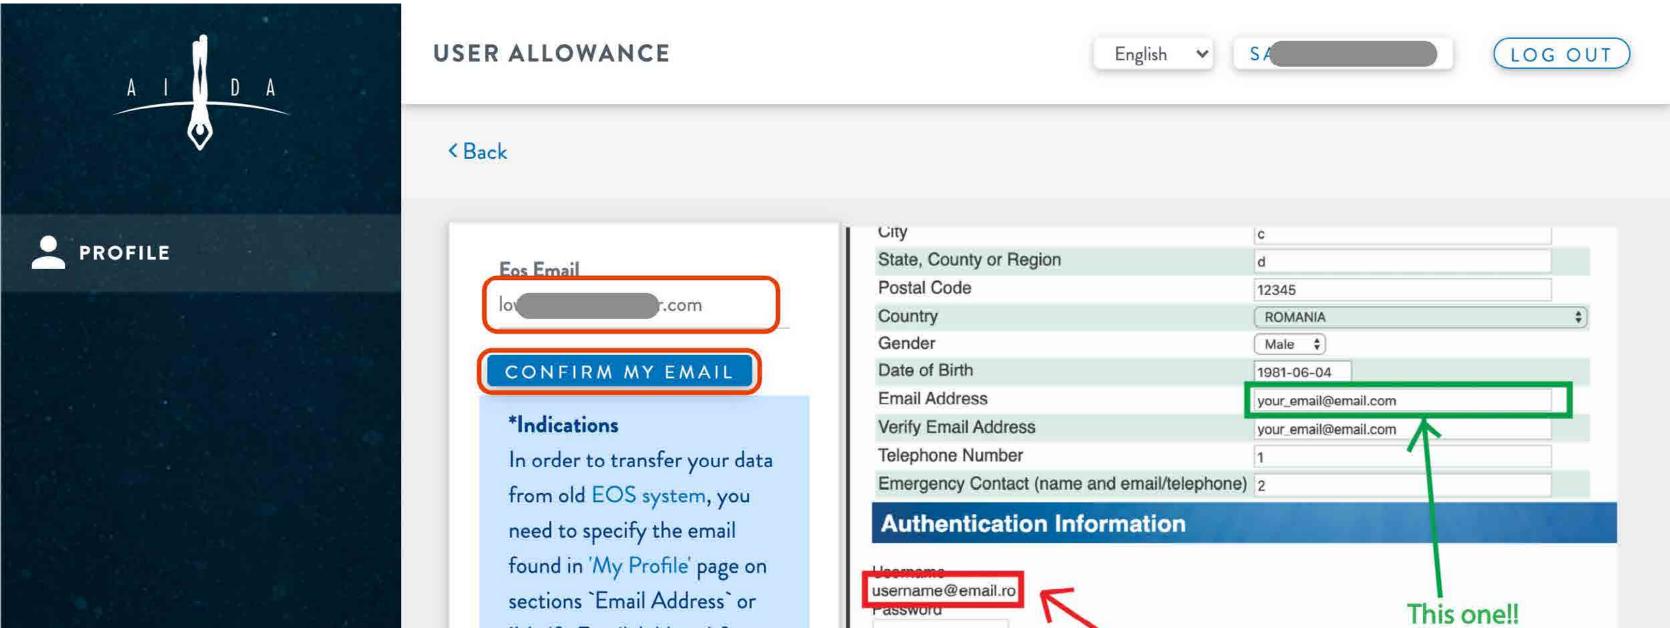

## After the login, you **MUST** click on "**YES**" and "OK" to transfer your data from the old EOS.

To transfer the old data from the old EOS to EOS 2.0, you **MUST** remember your account on the old EOS. But you don't need to remember the password. Write down the old EOS account and click on "CONFIRM MY EMAIL".

If the old account is correct, you will get a message "A confirmation email has been sent to youremail@address.com".

You must check the email and click the verification link in the email. https://eos.aidainternational.org/verify\_transfer.